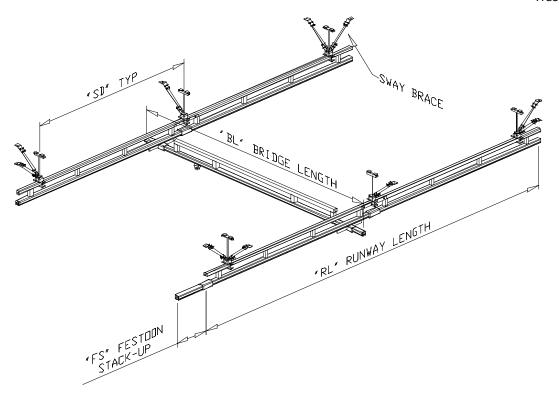

## **CEILING MOUNTED WORK AREA CRANES**

## 20', 25' & 30' SUPPORT CENTERS Truss Track Configuration

\* Ceiling Mounted Work Area Bridge Crane Systems:

\* Steel: Maximum hanger centers Plain Track (SD) = 6'-0

Steel: Maximum hanger centers Trussed Track (SD) = 20'-0, 25'-0, or 30'-0

\* Systems include:

> Bridge

> Splice Assemblies

> Festoon Stack-up Section

> End Trucks

> Festoon Cable Trolleys

> Hanger Assemblies

> Hoist-Trolley

> 4-Cond #14 Flat Cable

> Runways

> Festoon Clamps

\* Sway Bracing (by others) is required on all systems for lateral stability. Systems meet all Seismic Zone 4 requirements.

\* Part Number Explanation:

Truss Track